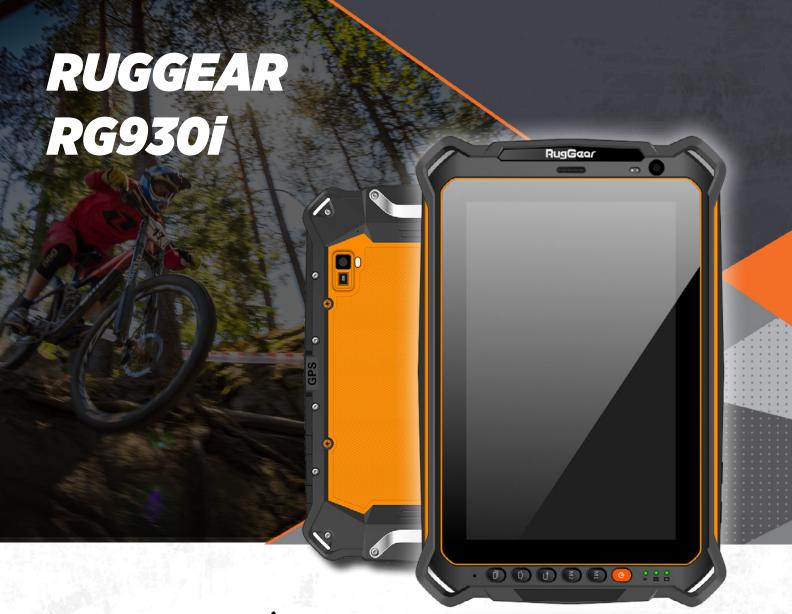

Helio P22 (MT6762)

Android 11.0

Micro SD up to 128GB

Single Micro SIM

13 MP(PDAF) | 5 MP

8.0" Full HD Brightview

8000 mAh

3GB

5.0 Low Energy

Wifi

4G

# SPECIFICATION

#### **Physical**

| Size/Weight | 237.5*157*23mm/855g              |
|-------------|----------------------------------|
| Battery     | 8000mAh Li-ion                   |
| Buttons     | Power button                     |
|             | 2*Customized Button / PTT Button |
|             | SOS Button                       |
|             | Main Buttons (return, home,      |
|             | Current Apps)                    |
|             | Volume +/- Buttons               |
| Ports       | USB-C Charging Port              |
|             | 3.5mm Headset Jack               |
|             | Magnetic Charge for Tablet       |

## Connectivity

| Bands     | GSM: B2/3/5/8                 |
|-----------|-------------------------------|
|           | WCDMA: B1/2/4/5/8             |
|           | FDD: B1/2/3/4/5/7/8/20/28     |
|           | TDD: B34/38/39/40/41          |
| Wi-Fi     | IEEE 802.11 a/b/g/n/ac        |
|           | 2.4G and 5G                   |
| Bluetooth | 5.0 Low Energy                |
| NFC       | Support                       |
| OTG       | Support                       |
| GPS       | GPS, A-GPS, Glonass, Galileo, |
|           | Beidou                        |

### Ruggedness

|   | Ruggedness            | MIL-STD 810H - high/low            |
|---|-----------------------|------------------------------------|
|   |                       | temperature, vibration-proof,      |
|   |                       | drop-proof during transportation   |
|   | Durability            | IP68 – dustproof, waterproof ( up  |
|   |                       | to 1.2 meters for up to 30mins)    |
|   |                       | Device drop-proof up to 1.5 meters |
|   | Operation Temperature | -10°C to 50°C                      |
| ı | Charging Temperature  | 0°C to 45°C                        |
|   |                       |                                    |

#### Software

| System | Android 11 with GSM          |
|--------|------------------------------|
| SOS    | LWP (Lone worker protection) |

#### **Hardware**

| CPU     | Helio P22, Octa-core 8xA53       |
|---------|----------------------------------|
| Memory  | 2.0GHz                           |
|         | ROM 32GB, RAM 3GB                |
|         | MicroSD / Micro SDHC up to 128GB |
| SIM     | Single Micro SIM Card            |
| Camera  | Rear 13MP(PDAF), Front 5MP       |
| Display | 8.0" FHD display                 |
|         | outdoor readable, wet-hand &     |
|         | gloves operation                 |
| Sensor  | Proximity sensor, light sensor,  |
|         | magnetic sensor, G-sensor,       |
|         | Gyroscope, barometer sensor      |
| Audio   | Audio Dual 1.5W speakers, 2*Mic  |
|         | for noise cancellation           |