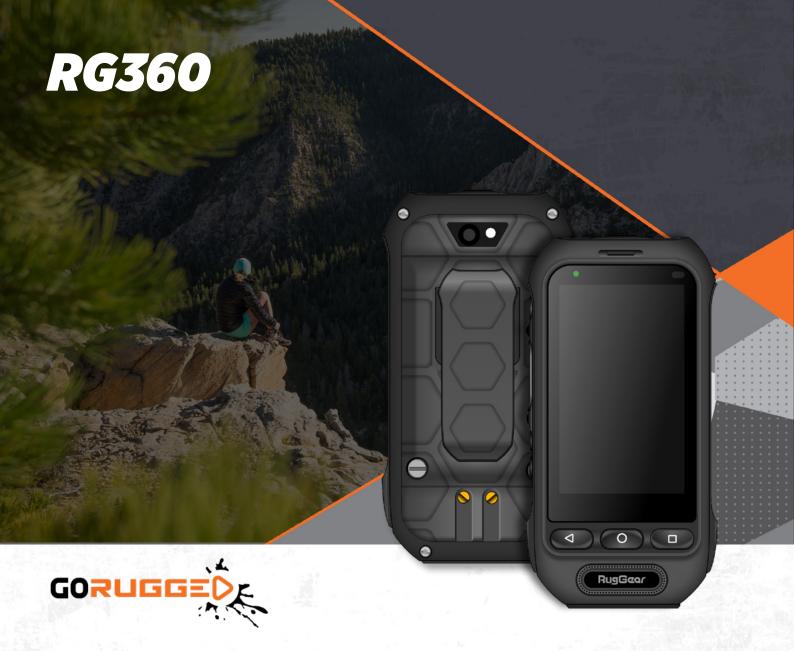

#### Rugged Compact

The RG360 is the ultimate mobile Waterproof Rugged phone, THE CHOICE, when it comes to your workforce. It features an IP68 rated water and dust resistant device, build for all industries. Optimized with a powerful speaker, long lasting battery and your Instacom services

2G/3G/4G Network

Android 10 GO

3000 mAh Battery

IP68

GPS

**Amplified Speaker** 

MIL-STD 810g

**Dual SIM Card** 

NFC

SOS Button