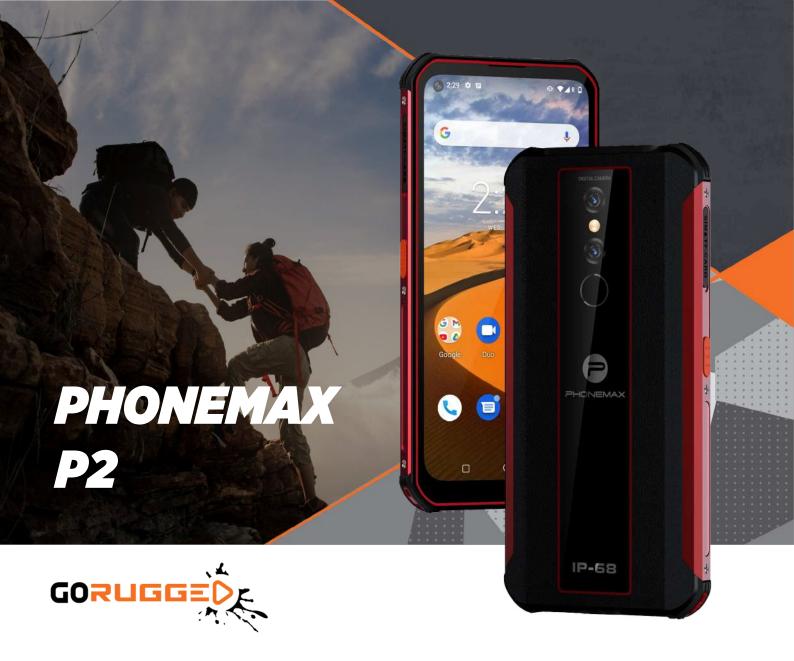

Introducing our rugged phone, designed to withstand the most demanding environments and provide unparalleled durability. Built to accompany you on your wildest adventures, this rugged device boasts an IP68 water and dust resistance rating, ensuring it can withstand immersion in water up to 1.5 meters for 30 minutes and resist the ingress of dust particles.

With a MIL-STD-810G certification, it can withstand extreme temperatures, shocks, vibrations, and drops from a height of up to 2 meters without compromising its functionality. The reinforced frame and scratch-resistant Corning Gorilla Glass protect the vibrant display, while the robust battery ensures long-lasting usage in the toughest conditions.

MediaTek Helio P60 CPU

Android 10 OS

IP68/IP69k water/dust resistant

6.35" HD Display

Dual sim

8MP Front 21MP Rear

4G

Bluetooth 4.2

6100mAh Battery

8GB/128GB

Micro SD up to 256GB

Wifi 5