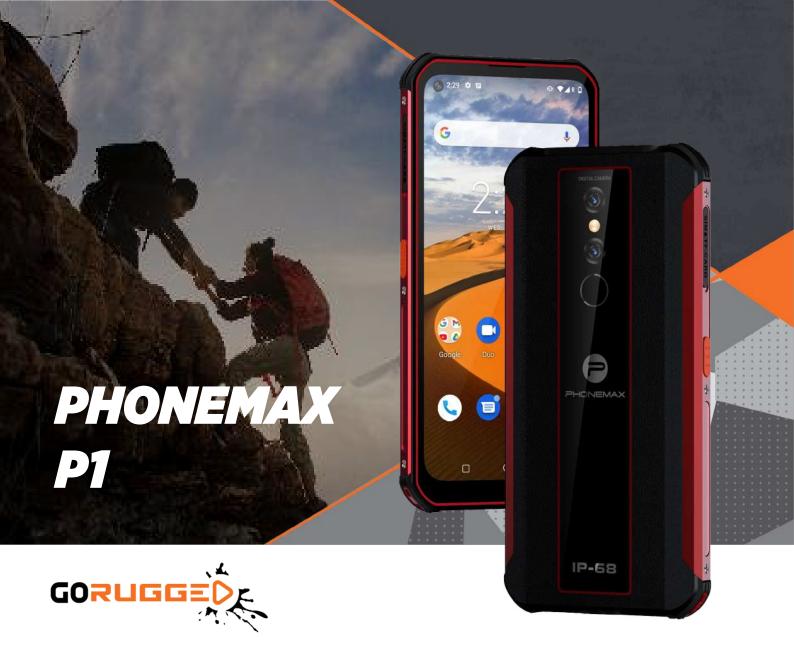

Introducing our rugged phone, designed to withstand the most demanding environments and provide unparalleled durability. Built to accompany you on your wildest adventures, this rugged device boasts an IP68 water and dust resistance rating, ensuring it can withstand immersion in water up to 1.5 meters for 30 minutes and resist the ingress of dust particles.

With a MIL-STD-810G certification, it can withstand extreme temperatures, shocks, vibrations, and drops from a height of up to 2 meters without compromising its functionality. The reinforced frame and scratch-resistant Corning Gorilla Glass protect the vibrant display, while the robust battery ensures long-lasting usage in the toughest conditions.

MediaTek Helio P22 CPU

Android 10 OS

IP68/IP69k water/dust resistant

6.34" HD Display

Dual sim

8MP Front 21MP Rear

4G

Bluetooth 5

6100mAh Battery

4GB/128GB

Micro SD up to 256GB

Wifi 5